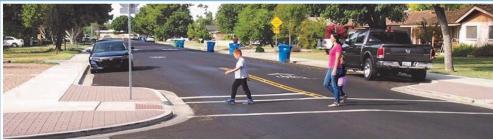

### **MNDOT DEMO PRESENTATION**

MnDOT Project Manager Jesse Vlaminck and Planning Director Lindsey Bruer presented to Council the responses of the public survey. With a 2023 project planned for Highway 75, the purpose of the survey was to get the community's input on pedestrian improvements to assist with MMN's Safe Route To School Plan. It was noted that of the 215 surveys most respondents did not use the demonstration projects. A majority were opposed to the installation of both the bump outs and median island refuge where a slightly larger percentage were not in favor of the median island refuge. About 65% of the surveys were not in favor of the bike lane along Highway 75 to 8th Avenue. A majority of the feedback showed residents were not in favor of the installations because they were not agriculture equipment friendly. MnDOT's Recommendations based on the results were to install bump outs at 4th Street or 5th Street and to not install a median refuge island at all. This decision reflects the agriculture feedback and will still benefit pedestrians and a "safe route to school". Vlaminck and Bruer depicted a better picture of the projects with images of other finished projects to help Council decide what would be best for the City of Madison. Councilmember Zahrbock mentioned that he did not have the right visual in mind when he completed the survey. He was originally opposed, but is now in favor of both installations. Council was asked to make a decision by the next meeting on whether they want to install the projects or not and which intersections, if in favor.