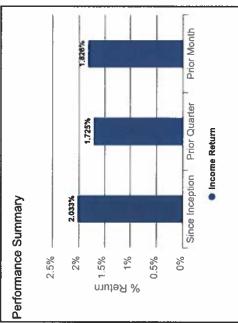

# City of Madison Investment Report

Madison Agg (169736) Dated: 11/05/2020

|                          |                                                                                                                                                                                                                                                                                                                                                                                                                                                                                                                                                                                                                                                                                                                                                                                                                                                                                                                                                                                                                                                                                                                                                                                                                                                                                                                                                                                                                                                                                                                                                                                                                                                                                                                                                                                                                                                                                                                                                                                                                                                                                                                                | Portfolio            |
|--------------------------|--------------------------------------------------------------------------------------------------------------------------------------------------------------------------------------------------------------------------------------------------------------------------------------------------------------------------------------------------------------------------------------------------------------------------------------------------------------------------------------------------------------------------------------------------------------------------------------------------------------------------------------------------------------------------------------------------------------------------------------------------------------------------------------------------------------------------------------------------------------------------------------------------------------------------------------------------------------------------------------------------------------------------------------------------------------------------------------------------------------------------------------------------------------------------------------------------------------------------------------------------------------------------------------------------------------------------------------------------------------------------------------------------------------------------------------------------------------------------------------------------------------------------------------------------------------------------------------------------------------------------------------------------------------------------------------------------------------------------------------------------------------------------------------------------------------------------------------------------------------------------------------------------------------------------------------------------------------------------------------------------------------------------------------------------------------------------------------------------------------------------------|----------------------|
| Client                   | 0                                                                                                                                                                                                                                                                                                                                                                                                                                                                                                                                                                                                                                                                                                                                                                                                                                                                                                                                                                                                                                                                                                                                                                                                                                                                                                                                                                                                                                                                                                                                                                                                                                                                                                                                                                                                                                                                                                                                                                                                                                                                                                                              | City of Madison      |
| Custodian                | The second se                                                                                                                                                                                                                                                                                                                                                                                                                                                                                                                                                                                                                                                                                                                                                                                                                                                                                                                                                                                                                                                                                                                                                                                                                                                                                                                                                                                                                                                                                                                                                                                                                                                                                                                                                                                                                                                                                                                                                                                                                | <b>TD Ameritrade</b> |
| Source Account           |                                                                                                                                                                                                                                                                                                                                                                                                                                                                                                                                                                                                                                                                                                                                                                                                                                                                                                                                                                                                                                                                                                                                                                                                                                                                                                                                                                                                                                                                                                                                                                                                                                                                                                                                                                                                                                                                                                                                                                                                                                                                                                                                | 943009325            |
| Original Units           | and the second s | 4,569,499.72         |
| Net Unrealized Gain/Loss |                                                                                                                                                                                                                                                                                                                                                                                                                                                                                                                                                                                                                                                                                                                                                                                                                                                                                                                                                                                                                                                                                                                                                                                                                                                                                                                                                                                                                                                                                                                                                                                                                                                                                                                                                                                                                                                                                                                                                                                                                                                                                                                                | 124,466.61           |
| Market Value             |                                                                                                                                                                                                                                                                                                                                                                                                                                                                                                                                                                                                                                                                                                                                                                                                                                                                                                                                                                                                                                                                                                                                                                                                                                                                                                                                                                                                                                                                                                                                                                                                                                                                                                                                                                                                                                                                                                                                                                                                                                                                                                                                | 4,686,442.28         |
| Book Yield               |                                                                                                                                                                                                                                                                                                                                                                                                                                                                                                                                                                                                                                                                                                                                                                                                                                                                                                                                                                                                                                                                                                                                                                                                                                                                                                                                                                                                                                                                                                                                                                                                                                                                                                                                                                                                                                                                                                                                                                                                                                                                                                                                | 2.09%                |
| Duration                 | States - the second                                                                                                                                                                                                                                                                                                                                                                                                                                                                                                                                                                                                                                                                                                                                                                                                                                                                                                                                                                                                                                                                                                                                                                                                                                                                                                                                                                                                                                                                                                                                                                                                                                                                                                                                                                                                                                                                                                                                                                                                                                                                                                            | 1.91                 |
| S&P Rating               |                                                                                                                                                                                                                                                                                                                                                                                                                                                                                                                                                                                                                                                                                                                                                                                                                                                                                                                                                                                                                                                                                                                                                                                                                                                                                                                                                                                                                                                                                                                                                                                                                                                                                                                                                                                                                                                                                                                                                                                                                                                                                                                                | -A-                  |
| Moody's Rating           |                                                                                                                                                                                                                                                                                                                                                                                                                                                                                                                                                                                                                                                                                                                                                                                                                                                                                                                                                                                                                                                                                                                                                                                                                                                                                                                                                                                                                                                                                                                                                                                                                                                                                                                                                                                                                                                                                                                                                                                                                                                                                                                                | A1                   |