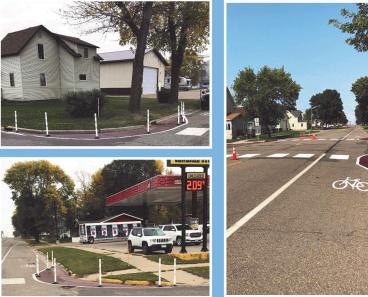

### **MNDOT DEMO PRESENTATION**

MnDOT Project Manager Jesse Vlaminck and Planning Director Lindsey Bruer presented to Council the responses of the public survey. With a 2023 project planned for Highway 75, the purpose of the survey was to get the community's input on pedestrian improvements to assist with MMN's Safe Route To School Plan. It was noted that of the 215 surveys most respondents did not use the demonstration projects. A majority were opposed to the installation of both the bump outs and median island refuge where a slightly larger percentage were not in favor of the median island refuge. About 65% of the surveys were not in favor of the bike lane along Highway 75 to 8th Avenue. A majority of the feedback showed residents were not in favor of the installations because they were not agriculture equipment friendly. MnDOT's Recommendations based on the results were to install bump outs at 4th Street or 5th Street and to not install a median refuge island at all. This decision reflects the agriculture feedback and will still benefit pedestrians and a "safe route to school". Vlaminck and Bruer depicted a better picture of the projects with images of other finished projects to help Council decide what would be best for the City of Madison. Councilmember Zahrbock mentioned that he did not have the right visual in mind when he completed the survey. He was originally opposed, but is now in favor of both installations. Council was asked to make a decision by the next meeting on whether they want to install the projects or not and which intersections, if in favor.