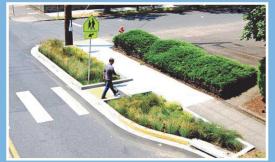

### **MNDOT DEMO PRESENTATION**

MnDOT Project Manager Jesse Vlaminck and Planning Director Lindsey Bruer presented to Council the responses of the public survey. With a 2023 project planned for Highway 75, the purpose of the survey was to get the community's input on pedestrian improvements to assist with MMN's Safe Route To School Plan. It was noted that of the 215 surveys most respondents did not use the demonstration projects. A majority were opposed to the installation of both the bump outs and median island refuge where a slightly larger percentage were not in favor of the median island refuge. About 65% of the surveys were not in favor of the bike lane along Highway 75 to 8th Avenue. A majority of the feedback showed residents were not in favor of the installations because they were not agriculture equipment friendly. MnDOT's Recommendations based on the results were to install bump outs at 4th Street or 5th Street and to not install a median refuge island at all. This decision reflects the agriculture feedback and will still benefit pedestrians and a "safe route to school". Vlaminck and Bruer depicted a better picture of the projects with images of other finished projects to help Council decide what would be best for the City of Madison. Councilmember Zahrbock mentioned that he did not have the right visual in mind when he completed the survey. He was originally opposed, but is now in favor of both installations. Council was asked to make a decision by the next meeting on whether they want to install the projects or not and which intersections, if in favor.