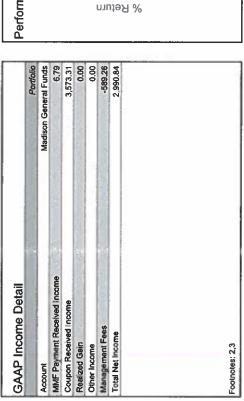

# City of Madison Investment Report

Madison Agg (169736) Dated: 11/05/2020

|                          |                                                                                                                                                                                                                                                                                                                                                                                                                                                                                                                                                                                                                                                                                                                                                                                                                                                                                                                                                                                                                                                                                                                                                                                                                                                                                                                                                                                                                                                                                                                                                                                                                                                                                                                                                                                                                                                                                                                                                                                                                                                                                                                                | Portfolio            |
|--------------------------|--------------------------------------------------------------------------------------------------------------------------------------------------------------------------------------------------------------------------------------------------------------------------------------------------------------------------------------------------------------------------------------------------------------------------------------------------------------------------------------------------------------------------------------------------------------------------------------------------------------------------------------------------------------------------------------------------------------------------------------------------------------------------------------------------------------------------------------------------------------------------------------------------------------------------------------------------------------------------------------------------------------------------------------------------------------------------------------------------------------------------------------------------------------------------------------------------------------------------------------------------------------------------------------------------------------------------------------------------------------------------------------------------------------------------------------------------------------------------------------------------------------------------------------------------------------------------------------------------------------------------------------------------------------------------------------------------------------------------------------------------------------------------------------------------------------------------------------------------------------------------------------------------------------------------------------------------------------------------------------------------------------------------------------------------------------------------------------------------------------------------------|----------------------|
| Client                   | 0                                                                                                                                                                                                                                                                                                                                                                                                                                                                                                                                                                                                                                                                                                                                                                                                                                                                                                                                                                                                                                                                                                                                                                                                                                                                                                                                                                                                                                                                                                                                                                                                                                                                                                                                                                                                                                                                                                                                                                                                                                                                                                                              | City of Madison      |
| Custodian                | The second se                                                                                                                                                                                                                                                                                                                                                                                                                                                                                                                                                                                                                                                                                                                                                                                                                                                                                                                                                                                                                                                                                                                                                                                                                                                                                                                                                                                                                                                                                                                                                                                                                                                                                                                                                                                                                                                                                                                                                                                                                | <b>TD Ameritrade</b> |
| Source Account           |                                                                                                                                                                                                                                                                                                                                                                                                                                                                                                                                                                                                                                                                                                                                                                                                                                                                                                                                                                                                                                                                                                                                                                                                                                                                                                                                                                                                                                                                                                                                                                                                                                                                                                                                                                                                                                                                                                                                                                                                                                                                                                                                | 943009325            |
| Original Units           | and the second s | 4,569,499.72         |
| Net Unrealized Gain/Loss |                                                                                                                                                                                                                                                                                                                                                                                                                                                                                                                                                                                                                                                                                                                                                                                                                                                                                                                                                                                                                                                                                                                                                                                                                                                                                                                                                                                                                                                                                                                                                                                                                                                                                                                                                                                                                                                                                                                                                                                                                                                                                                                                | 124,466.61           |
| Market Value             |                                                                                                                                                                                                                                                                                                                                                                                                                                                                                                                                                                                                                                                                                                                                                                                                                                                                                                                                                                                                                                                                                                                                                                                                                                                                                                                                                                                                                                                                                                                                                                                                                                                                                                                                                                                                                                                                                                                                                                                                                                                                                                                                | 4,686,442.28         |
| Book Yield               |                                                                                                                                                                                                                                                                                                                                                                                                                                                                                                                                                                                                                                                                                                                                                                                                                                                                                                                                                                                                                                                                                                                                                                                                                                                                                                                                                                                                                                                                                                                                                                                                                                                                                                                                                                                                                                                                                                                                                                                                                                                                                                                                | 2.09%                |
| Duration                 | States - the second                                                                                                                                                                                                                                                                                                                                                                                                                                                                                                                                                                                                                                                                                                                                                                                                                                                                                                                                                                                                                                                                                                                                                                                                                                                                                                                                                                                                                                                                                                                                                                                                                                                                                                                                                                                                                                                                                                                                                                                                                                                                                                            | 1.91                 |
| S&P Rating               |                                                                                                                                                                                                                                                                                                                                                                                                                                                                                                                                                                                                                                                                                                                                                                                                                                                                                                                                                                                                                                                                                                                                                                                                                                                                                                                                                                                                                                                                                                                                                                                                                                                                                                                                                                                                                                                                                                                                                                                                                                                                                                                                | -A-                  |
| Moody's Rating           |                                                                                                                                                                                                                                                                                                                                                                                                                                                                                                                                                                                                                                                                                                                                                                                                                                                                                                                                                                                                                                                                                                                                                                                                                                                                                                                                                                                                                                                                                                                                                                                                                                                                                                                                                                                                                                                                                                                                                                                                                                                                                                                                | A1                   |