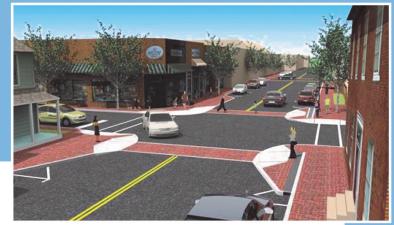

### **MNDOT DEMO PRESENTATION**

MnDOT Project Manager Jesse Vlaminck and Planning Director Lindsey Bruer presented to Council the responses of the public survey. With a 2023 project planned for Highway 75, the purpose of the survey was to get the community's input on pedestrian improvements to assist with MMN's Safe Route To School Plan. It was noted that of the 215 surveys most respondents did not use the demonstration projects. A majority were opposed to the installation of both the bump outs and median island refuge where a slightly larger percentage were not in favor of the median island refuge. About 65% of the surveys were not in favor of the bike lane along Highway 75 to 8th Avenue. A majority of the feedback showed residents were not in favor of the installations because they were not agriculture equipment friendly. MnDOT's Recommendations based on the results were to install bump outs at 4th Street or 5th Street and to not install a median refuge island at all. This decision reflects the agriculture feedback and will still benefit pedestrians and a "safe route to school". Vlaminck and Bruer depicted a better picture of the projects with images of other finished projects to help Council decide what would be best for the City of Madison. Councilmember Zahrbock mentioned that he did not have the right visual in mind when he completed the survey. He was originally opposed, but is now in favor of both installations. Council was asked to make a decision by the next meeting on whether they want to install the projects or not and which intersections, if in favor.