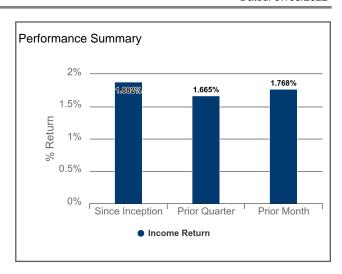

-136,461.54               |
| 4,949,983.59              |
| 1.82%                     |
| 1.79                      |
| A+                        |
| A1                        |
|                           |
|                           |

|                             | Portfoli              |
|-----------------------------|-----------------------|
| Account                     | Madison General Funds |
| MMF Payment Received Income | 0.5                   |
| Coupon Received Income      | 8,133.6               |
| Realized Gain               | 0.0                   |
| Other Income                | 0.0                   |
| Management Fees             | -673.0                |
| Total Net Income            | 7,461.1               |
|                             |                       |







# Regular Drill Meeting 6/20/2022

The Madison Volunteer Fire Department met in regular session with Chief Brian Tebben presiding.

Roll call and minutes of the last meeting were read and approved.

Jared Rakow gave the treasurers report and it was approved as read.

Training officer report

- Ridgewater provided live propane burn training tonight
- next month will likely be truck and RIT pack training
- no negative comments were received regarding inviting other area departments to our training sessions. It is a more efficient use of training dollars and builds relationships with the other departments
- the Louisburg house burn training being put on by the Bellingham Fire Department has been delayed due to permit issues at a higher level

Emergency calls since our last meeting:

- 1