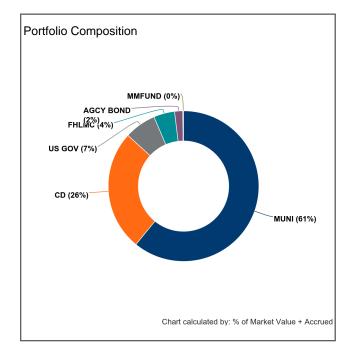

36,461.54               |
| 4,949,983.59              |
| 1.82%                     |
| 1.79                      |
| A+                        |
| A1                        |
|                           |
|                           |

|                             | Portfoli              |
|-----------------------------|-----------------------|
| Account                     | Madison General Funds |
| MMF Payment Received Income | 0.5                   |
| Coupon Received Income      | 8,133.6               |
| Realized Gain               | 0.0                   |
| Other Income                | 0.0                   |
| Management Fees             | -673.0                |
| Total Net Income            | 7,461.1               |
|                             |                       |







# Regular Drill Meeting 6/20/2022

The Madison Volunteer Fire Department met in regular session with Chief Brian Tebben presiding.

Roll call and minutes of the last meeting were read and approved.

Jared Rakow gave the treasurers report and it was approved as read.

Training officer report

- Ridgewater provided live propane burn training tonight
- next month will likely be truck and RIT pack training
- no negative comments were received regarding inviting other area departments to our training sessions. It is a more efficient use of training dollars and builds relationships with the other departments
- the Louisburg house burn training being put on by the Bellingham Fire Department has been delayed due to permit issues at a higher level

Emergency calls since our last meeting:

- 1.