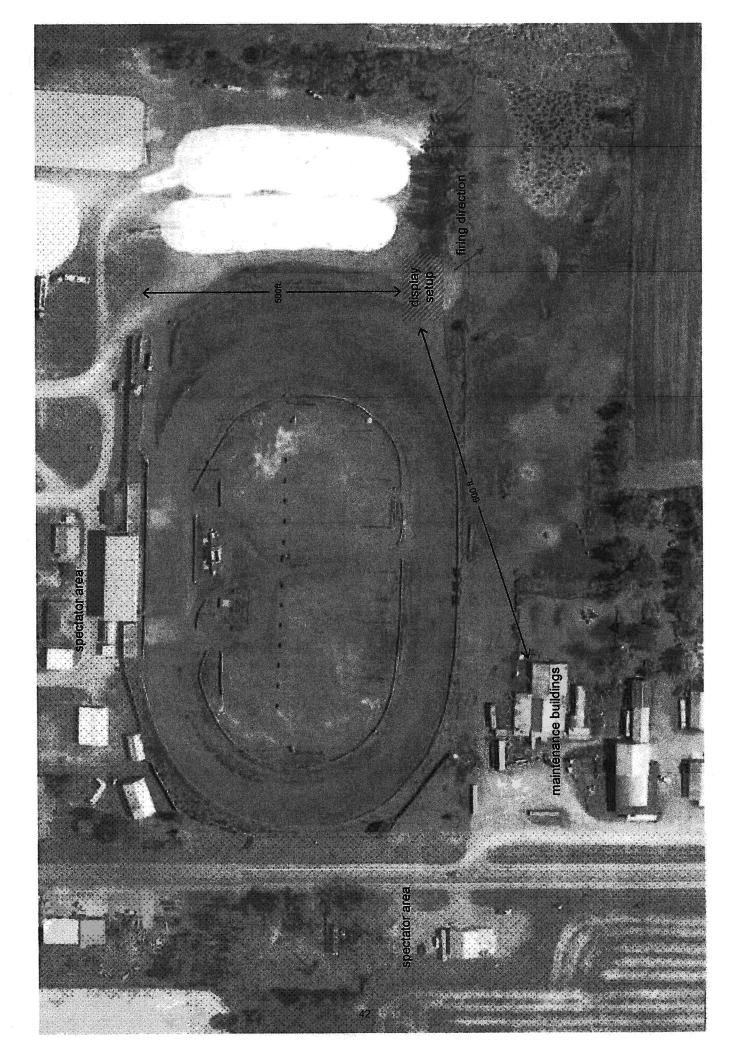

Page 39

G. Fireworks – July 16,2022 Permit for Display of Fireworks. A <u>DISCUSSION</u> and <u>MOTION</u> may be in order. (Manager, Council)