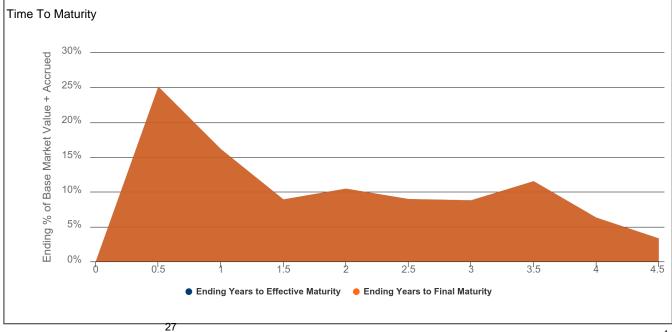

,461.54               |
| 4,949,983.59              |
| 1.82%                     |
| 1.79                      |
| A+                        |
| A1                        |
|                           |
|                           |

|                             | Portfoli              |
|-----------------------------|-----------------------|
| Account                     | Madison General Funds |
| MMF Payment Received Income | 0.5                   |
| Coupon Received Income      | 8,133.6               |
| Realized Gain               | 0.0                   |
| Other Income                | 0.0                   |
| Management Fees             | -673.0                |
| Total Net Income            | 7,461.1               |
|                             |                       |







# Regular Drill Meeting 6/20/2022

The Madison Volunteer Fire Department met in regular session with Chief Brian Tebben presiding.

Roll call and minutes of the last meeting were read and approved.

Jared Rakow gave the treasurers report and it was approved as read.

Training officer report

- Ridgewater provided live propane burn training tonight
- next month will likely be truck and RIT pack training
- no negative comments were received regarding inviting other area departments to our training sessions. It is a more efficient use of training dollars and builds relationships with the other departments
- the Louisburg house burn training being put on by the Bellingham Fire Department has been delayed due to permit issues at a higher level

Emergency calls since our last meeting:

- 1. Ma