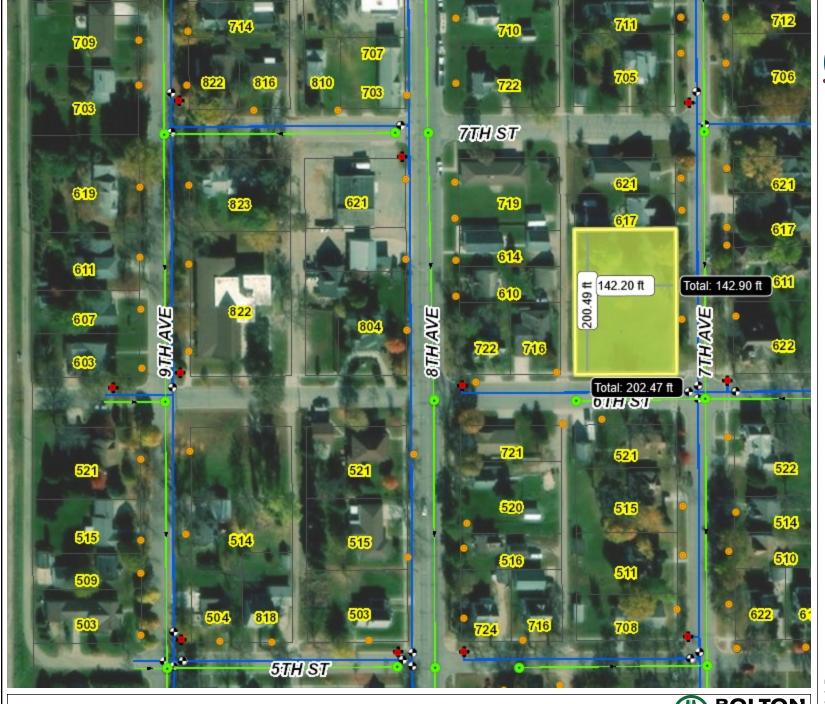

|





#### Legend

- Sanitary Building
- Sanitary Lift Station
- Sanitary Manhole
- Sanitary Gravity Pipe
- -- Sanitary Forcemain
- Sanitary Casing
   Watermain Building
  - Water Tower
  - wp Building
  - w Well
  - Watermain Hydrant
- Watermain Valve
- Curb Stops
  - Watermain
  - \_\_\_ Mainline
  - \_\_\_ Raw
- Watermain Casing
- ... City Limits
- Parcels (6/15/2021)
- PWI-Basin

#### **Map Name**



#### Disclaimer:

This drawing is neither a legally recorded map nor a survey and is not intended to be used as one. This drawing is a compilation of records, information, and data located in various city, county, and state offices, and other sources affecting the area shown, and is to be used for reference purposes only. The City of Lake Crystal is not resonnsible for any inaccuracies herei