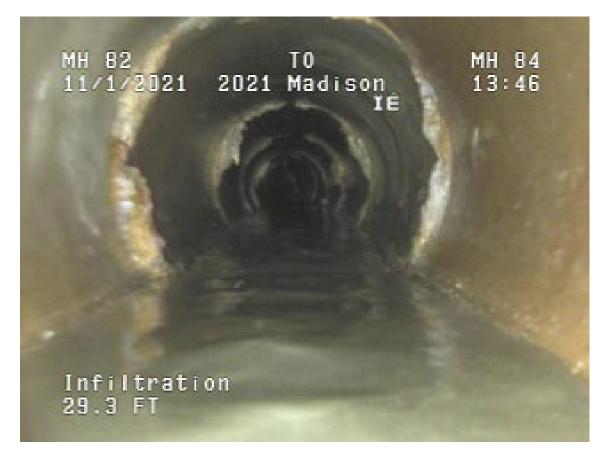

## **RE: Madison Ambulance Inspection**

On November 14, 2022 the Madison Ambulance Service was inspected by EMS Specialist Holly Jacobs. Madison Ambulance was found to be out of compliance in several arenas. I have outlined all areas inspected in this document and areas that require the immediate attention of the service.

## **Ambulance Service Documentation Requirements**

- License Application Documentation
  - The license application and documentation was provided and accessible in the EMSRB eLicense Portal. **This item is compliant.**
- PSA Description
  - The most recent PSA Description is attached to the email as requested by the Ambulance Manager. This item is compliant.
- Mutual Aid Agreements
  - Mutual Aid agreements with Dawson and Ortonville were presented. This item is compliant.
- Personnel Roster and Files
  - Personnel rosters were available for review. It was noted that four EMR's had expired credentials as of 10/31/2022 and they were not running calls on the schedule. This item is compliant.
  - It should be noted and was discussed to encourage this individuals to renew their credential or see if they are willing to drive as non-credentialed staff if the Medical Director allows through January 1, 2024 with the appropriate <u>approval paperwork</u>.
- Driver
  - Drivers of the ambulance must comply with 144E.101, there must be a policy in place and records maintained of a course that includes actual driving experience. This item is compliant.