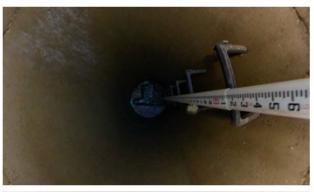

## Maintenance, Sanitation, & Testing of Equipment

- There were multiple expired items found during the inspection. Ambulance services are required to maintain the ambulance and equipment in accordance with manufacturer guidelines. This include utilizing the checklists provided by a manufacturer for items such as a stair chair, stretcher, 12 Lead, etc. and ensuring all items are stored in their packaging and are within expiration date.\* <u>This item is noted as not compliant.</u>
  - \* Items may be used outside the expiration date if authorized by the ambulance service Medical Director and approved by the EMSRB <u>as outlined in the memo on the EMSRB</u> website and provided to all agencies.