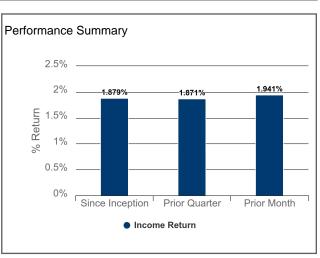

## City of Madison Investment Report

11/01/2022 - 11/30/2022

| Portfolio       |
|-----------------|
| City of Madison |
| Pershing        |
| D7M001369       |
| 5,113,447.03    |
| -202,401.06     |
| 4,869,876.52    |
| 2.69%           |
| 1.60            |
| A+              |
| A1              |
|                 |
|                 |

|                             | Portfolio             |
|-----------------------------|-----------------------|
| Account                     | Madison General Funds |
| MMF Payment Received Income | 660.24                |
| Coupon Received Income      | 16,661.46             |
| Realized Gain               | 0.00                  |
| Other Income                | 0.00                  |
| Management Fees             | -663.30               |
| Total Net Income            | 16,658.40             |
|                             |                       |
|                             |                       |
|                             |                       |

## City of Madison Investment Report

11/01/2022 - 11/30/2022

Madison General Funds (169724) Dated: 12/05/2022

1: \* Weighted by: Market Value + Accrued, except Book Yield by Base Book Value + Accrued. 2: \* Weighted by: Ending Market Value + Accrued. 3: \* Formula Column: Total Net Income = [MMF Payment Received Income]+[Coupon Received Income]+[Other Income]+[Management Fees].