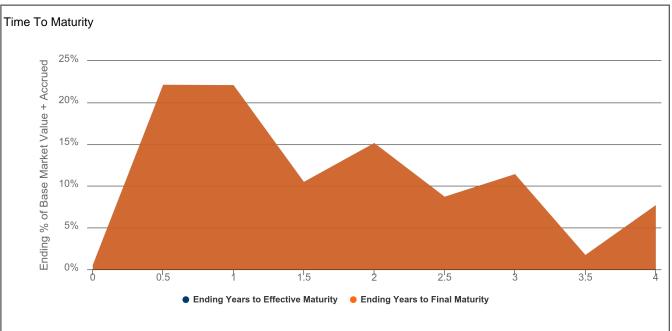

## City of Madison Investment Report

11/01/2022 - 11/30/2022

| Portfolio       |
|-----------------|
| City of Madison |
| Pershing        |
| D7M001369       |
| 5,113,447.03    |
| -202,401.06     |
| 4,869,876.52    |
| 2.69%           |
| 1.60            |
| A+              |
| A1              |
|                 |
|                 |

|                             | Portfolio             |
|-----------------------------|-----------------------|
| Account                     | Madison General Funds |
| MMF Payment Received Income | 660.24                |
| Coupon Received Income      | 16,661.46             |
| Realized Gain               | 0.00                  |
| Other Income                | 0.00                  |
| Management Fees             | -663.30               |
| Total Net Income            | 16,658.40             |
|                             |                       |
|                             |                       |
|                             |                       |

## City of Madison Investment Report

11/01/2022 - 11/30/2022

Madison General Funds (169724) Dated: 12/05/2022

1: \* Weighted by: Market Value + Accrued, except Book Yield by Base Book Value + Accrued. 2: \* Weighted by: Ending Market Value + Accrued. 3: \* Formula Column: Total Net Income = [MMF Payment Received Income]+[Coupon Received Income]+[Other Income]+[Management Fees].