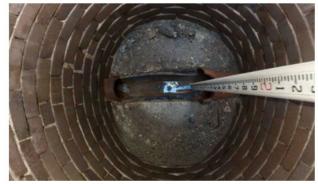

## **RE: Madison Ambulance Inspection**

On November 14, 2022 the Madison Ambulance Service was inspected by EMS Specialist Holly Jacobs. Madison Ambulance was found to be out of compliance in several arenas. I have outlined all areas inspected in this document and areas that require the immediate attention of the service.