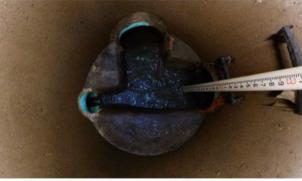

## Maintenance, Sanitation, & Testing of Equipment

- There were multiple expired items found during the inspection. Ambulance services are required to maintain the ambulance and equipment in accordance with manufacturer guidelines. This include utilizing the checklists provided by a manufacturer for items such as a stair chair, stretcher, 12 Lead, etc. and ensuring all items are stored in their packaging and are within expiration date.\* <u>This item is noted as not compliant.</u>
  - \* Items may be used outside the expiration date if authorized by the ambulance service Medical Director and approved by the EMSRB <u>as outlined in the memo on the EMSRB</u> website and provided to all agencies.