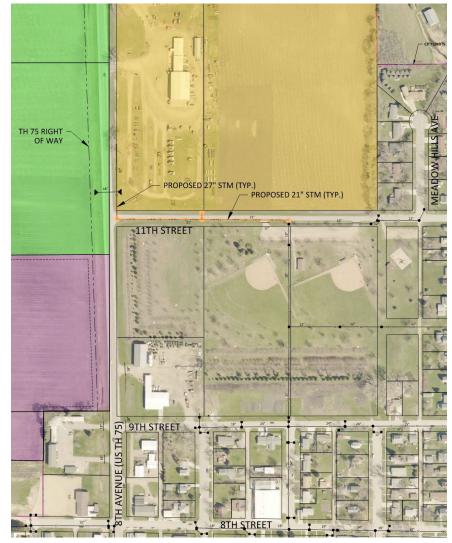

on
- Extend 8" PVC mains
  - North across 11<sup>th</sup> Street
  - East to ballfield bathroom
  - West across TH 75
  - North & South along TH 75
  - West near Hometown Lodge
- Precast concrete manholes
- 6" PVC services to right of way
- Add standby generator at WWTP



# **Proposed Improvements – NW Project Area**

# Water Main

- 8" PVC mains on TH 75 & 11th St
- 8" PVC loop on 9<sup>th</sup> Street from TH 75 to 7<sup>th</sup> Avenue
- Casings across TH 75
- New valves and hydrants
- Water services to right of way



# **Proposed Improvements – NW Project Area**

- Replace Storm Sewer
  - Reconstruct across and beneath 11<sup>th</sup> Street
  - Maintain existing drainage
- Reconstruct 11<sup>th</sup> Street
  - 40' wide rural section
  - 10-ton design
- Patch 9<sup>th</sup> Street





# **Proposed Improvements– Trunk Hwy Sewers**



# **Proposed Improvements– Trunk Hwy Manholes**



Jeramian Moore 09/06/2022 03:36 pm (CDT) City of St Iouis Park / 2208-3747518-01 St. Louis Park, MN 55426







# **Proposed Improvements– Trunk Hwy Sewers**



- MnDOT planning 2023 mill and overlay
- CIPP improvements will need to be coordinated with MnDOT



# **Funding Sources**

- City applied for Federal EDA grant but was not selected
- City applied for PFA funding for NW improvements and the CIPP sewer improvements
  - Clean Water Revolving Fund (CWRF)
  - Drinking Water Revolving Fund (DWRF)
- City Funds
  - City may utilize reserve funds or bond proceeds for portions of the project not be eligible for PFA funding
- Special Assessments



# **Estimated Costs & PFA Funding**

| F