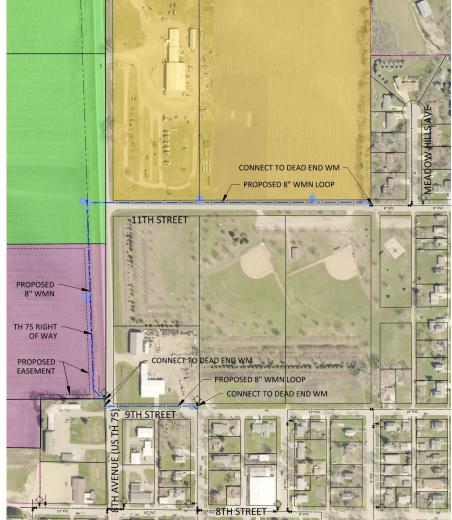

Mineral Deposits (Infiltration)



## **Root Intrusion at Service**



# **Existing Conditions – Trunk Hwy Manholes**

Manhole 21







Manhole 28



Manhole 201







# **Proposed Improvements – NW Project Area**

# Sanitary sewer

- Connect to existing MH at lift station
- Extend 8" PVC mains
  - North across 11<sup>th</sup> Street
  - East to ballfield bathroom
  - West across TH 75
  - North & South along TH 75
  - West near Hometown Lodge
- Precast concrete manholes
- 6" PVC services to right of way
- Add standby generator at WWTP



# **Proposed Improvements – NW Project Area**

# Water Main

- 8" PVC mains on TH 75 & 11th St
- 8" PVC loop on 9<sup>th</sup> Street from TH 75 to 7<sup>th</sup> Avenue
- Casings across TH 75
- New valves and hydrants
- Water services to right of way



# **Proposed Improvements – NW Project Area**

- Replace Storm Sewer
  - Reconstruct across and beneath 11<sup>th</sup> Street
  - Maintain existing drainage
- Reconstruct 11<sup>th</sup> Street
  - 40' wide rural section
  - 10-ton design
- Patch 9<sup>th</sup> Street





# **Proposed Improvements– Trunk Hwy Sewers**



# **Proposed Improvements– Trunk Hwy Manholes**



Jeramian Moore 09/06/2022 03:36 pm (CDT) City of St Iouis Park / 2208-3747518-01 St. Louis Park, MN 55426







# **Proposed Improvements– Trunk Hwy Sewers**



- MnDOT planning 2023 mill and overlay
- CIPP improvements will need to be coordinated with MnDOT



# **Funding Sources**

- City applied for Federal EDA grant but was not selected
- City applied for PFA funding for NW improvements and the CIPP sewer improveme