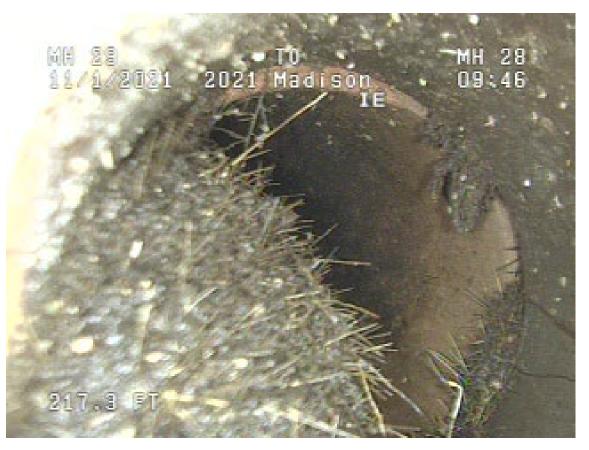

## **RE: Madison Ambulance Inspection**

On November 14, 2022 the Madison Ambulance Service was inspected by EMS Specialist Holly Jacobs. Madison Ambulance was found to be out of compliance in several arenas. I have outlined all areas inspected in this document and areas that require the immediate attention of the service.

## **Ambulance Service Documentation Requirements**

- License Application Documentation
  - The license application and documentation was provided and accessible in the EMSRB eLicense Portal. **This item is compliant.**
- PSA Description
  - The most recent PSA Description is attached to the email as requested by the Ambulance Manager. This item is compliant.
- Mutual Aid Agreements
  - Mutual Aid agreements with Dawson and Ortonville were presented. This item is compliant.
- Personnel Roster and Files
  - Personnel rosters were available for review. It was noted that four EMR's had expired credentials as of 10/31/2022 and they were not running calls on the schedule. This item is compliant.
  - It should be noted and was discussed to encourage this individuals to renew their credential or see if they are willing to drive as non-credentialed staff if the Medical Director allows through January 1, 2024 with the appropriate <u>approval paperwork</u>.
- Driver
  - Drivers of the ambulance must comply with 144E.101, there must be a policy in place and records maintained of a course that includes actual driving experience. This item is compliant.