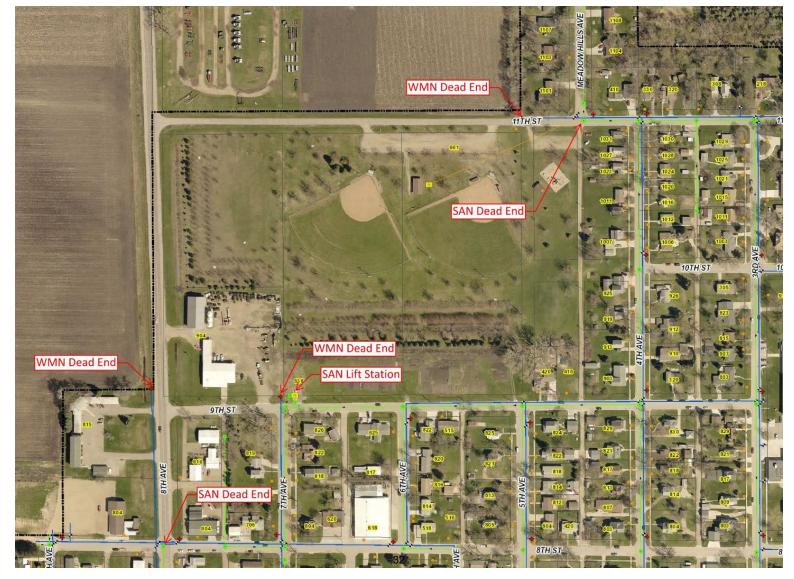

- Sewer system in poor condition



# **Project Area**



Bolton-Menk.com

# **Existing Conditions – NW Project Area**

- Sewer dead-ends
  - On TH 75 (8<sup>th</sup> Avenue) at 8<sup>th</sup> Street: 8" clay, flows south
  - On 11<sup>th</sup> Street at Meadow Hills Avenue: 8" PVC, flows east
  - Lift station at 9<sup>th</sup> Street & 7<sup>th</sup> Avenue
- Water dead-ends
  - On TH 75 (8<sup>th</sup> Avenue) at 9<sup>th</sup> Street: 6" PVC
  - On 11<sup>th</sup> Street west of Meadow Hills Avenue: 8" PVC
  - At 9<sup>th</sup> Street & 7<sup>th</sup> Avenue intersection: 8" PVC

# **Existing Conditions – NW Project Area**

- Minimal storm sewer, across ballfield to TH 75 ditch
- 11<sup>th</sup> Street pavement ~18' wide rural section



## **Existing Conditions – NW Project Area**



Bolton-Menk.com

# **Existing Conditions – Trunk Hwy Sewer Mains**

- TH 75 from 8th Street to 6th Street: 8" clay, flows south
- TH 75 from 6th Street to 3rd Street: 8" clay with CIPP liner installed in 2009, flows south
- TH 75 from 3rd Street to 1st Street (TH 40): 10" clay, flows south
- TH 75 from south city limits to 1st Street (TH 40): 8" clay, flows north
- TH 40 from 8th Avenue (TH 75) to 7th Avenue: 12" clay, flows east
- TH 40 from 7th Avenue to 6th Avenue: 12" PVC, flows east
- TH 40 from 6th Avenue to 1st Avenue: 12" clay, flows east
- TH 40 from 1st Avenue to Park Avenue: 15" clay, flows east
- All downstream mains are PVC in good condition

# **Existing Conditions – Trunk Hwy Sewer Mains**



# **Existing Conditions – Trunk Hwy Sewer Mains**





## Severe Cracking

## **T