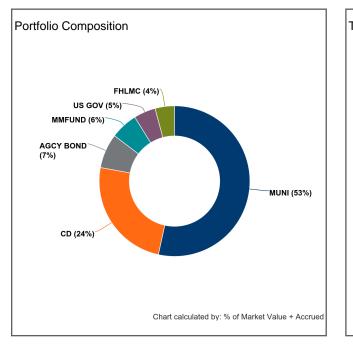

## City of Madison Investment Report

11/01/2022 - 11/30/2022

| Portfolio       |
|-----------------|
| City of Madison |
| Pershing        |
| D7M001369       |
| 5,113,447.03    |
| -202,401.06     |
| 4,869,876.52    |
| 2.69%           |
| 1.60            |
| A+              |
| A1              |
|                 |
|                 |

|                             | Portfolio             |
|-----------------------------|-----------------------|
| Account                     | Madison General Funds |
| MMF Payment Received Income | 660.24                |
| Coupon Received Income      | 16,661.46             |
| Realized Gain               | 0.00                  |
| Other Income                | 0.00                  |
| Management Fees             | -663.30               |
| Total Net Income            | 16,658.40             |
|                             |                       |
|                             |                       |
|                             |                       |

## City of Madison Investment Report

11/01/2022 - 11/30/2022

Madison General Funds (169724) Dated: 12/05/2022

1: \* Weighted by: Market Value + Accrued, except Book Yield by Base Book Value + Accrued. 2: \* Weighted by: Ending Market Value + Accrued. 3: \* Formula Column: Total Net Income = [MMF Payment Received Income]+[Coupon Received Income]+[Other Income]+[Management Fees].