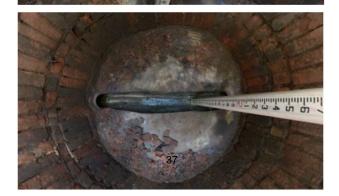

## Maintenance, Sanitation, & Testing of Equipment

- There were multiple expired items found during the inspection. Ambulance services are required to maintain the ambulance and equipment in accordance with manufacturer guidelines. This include utilizing the checklists provided by a manufacturer for items such as a stair chair, stretcher, 12 Lead, etc. and ensuring all items are stored in their packaging and are within expiration date.\* <u>This item is noted as not compliant.</u>
  - \* Items may be used outside the expiration date if authorized by the ambulance service Medical Director and approved by the EMSRB <u>as outlined in the memo on the EMSRB</u> website and provided to all agencies.