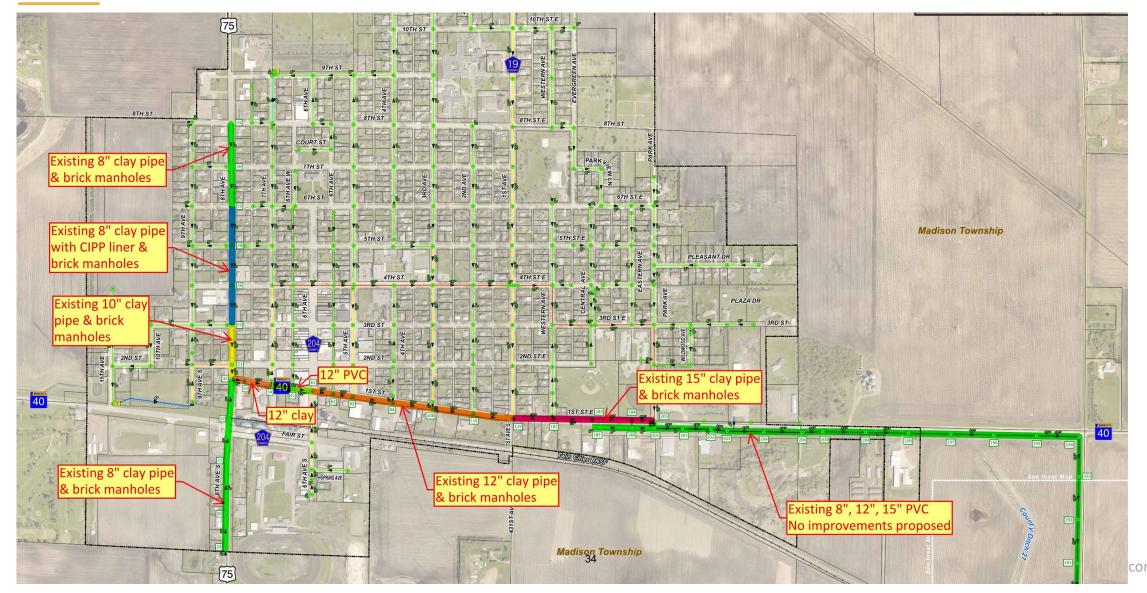

pavement ~18' wide rural section



## **Existing Conditions – NW Project Area**



Bolton-Menk.com

# **Existing Conditions – Trunk Hwy Sewer Mains**

- TH 75 from 8th Street to 6th Street: 8" clay, flows south
- TH 75 from 6th Street to 3rd Street: 8" clay with CIPP liner installed in 2009, flows south
- TH 75 from 3rd Street to 1st Street (TH 40): 10" clay, flows south
- TH 75 from south city limits to 1st Street (TH 40): 8" clay, flows north
- TH 40 from 8th Avenue (TH 75) to 7th Avenue: 12" clay, flows east
- TH 40 from 7th Avenue to 6th Avenue: 12" PVC, flows east
- TH 40 from 6th Avenue to 1st Avenue: 12" clay, flows east
- TH 40 from 1st Avenue to Park Avenue: 15" clay, flows east
- All downstream mains are PVC in good condition

# **Existing Conditions – Trunk Hwy Sewer Mains**



# **Existing Conditions – Trunk Hwy Sewer Mains**





## Severe Cracking

## **Typical Cracking**



# **Existing Conditions – Trunk Hwy Sewer Mains**



Mineral Deposits (Infiltration)



## **Root Intrusion at Service**



# **Existing Conditions – Trunk Hwy Manholes**

Manhole 21







Manhole 28



Manhole 201







# **Proposed Improvements – NW Project Area**

# Sanitary sewer

- Connect to existing MH at lift station
- Extend 8" PVC mains
  - North across 11<sup>th</sup> Street
  - East to ballfield bathroom
  - West across TH 75
  - North & South along TH 75
  - West near Hometown Lodge
- Precast concrete manholes
- 6" PVC services to right of way
- Add standby generator at WWTP



# **Proposed Improvements – NW Project Area**

# Water Main

- 8" PVC mains on TH 75 & 11th St
-