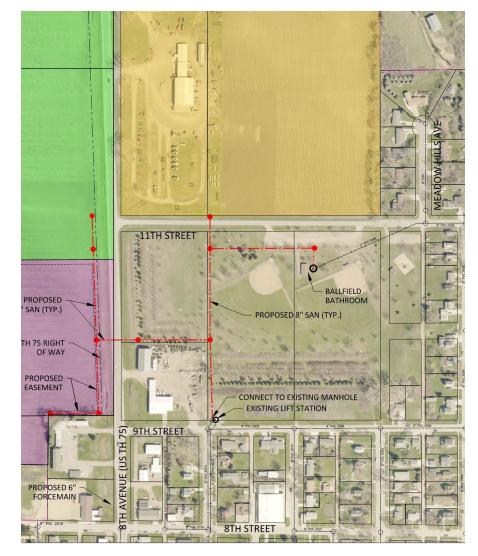

ll downstream mains are PVC in good condition

# **Existing Conditions – Trunk Hwy Sewer Mains**



# **Existing Conditions – Trunk Hwy Sewer Mains**





## Severe Cracking

## **Typical Cracking**



# **Existing Conditions – Trunk Hwy Sewer Mains**



Mineral Deposits (Infiltration)



## **Root Intrusion at Service**



# **Existing Conditions – Trunk Hwy Manholes**

Manhole 21







Manhole 28



Manhole 201







# **Proposed Improvements – NW Project Area**

# Sanitary sewer

- Connect to existing MH at lift station
- Extend 8" PVC mains
  - North across 11<sup>th</sup> Street
  - East to ballfield bathroom
  - West across TH 75
  - North & South along TH 75
  - West near Hometown Lodge
- Precast concrete manholes
- 6" PVC services to right of way
- Add standby generator at WWTP



# **Proposed Improvements – NW Project Area**

# Water Main

- 8" PVC mains on TH 75 & 11th St
- 8" PVC loop on 9<sup>th</sup> Street from TH 75 to 7<sup>th</sup> Avenue
- Casings across TH 75
- New valves and hydrants
- Water services to right of way



# **Proposed Improvements – NW Project Area**

- Replace Storm Sewer
  - Reconstruct across and beneath 11<sup>th</sup> Street
  - Maintain existing drainage
- Reconstruct 11<sup>th</sup> Street
  - 40' wide rural section
  - 10-ton design
- Patch 9<sup>th</sup> Street





# **Proposed Improvements– Trunk Hwy Sewers**



# **Proposed Improvements– Trunk Hwy Manholes**



Jeramian Moore 09/06/2022 03:36 pm (CDT) City of St Iouis Park / 2208-3747518-01 St. Louis Park, MN 55426







# **Proposed Improvements– Trunk Hwy Sewers**



- MnDO