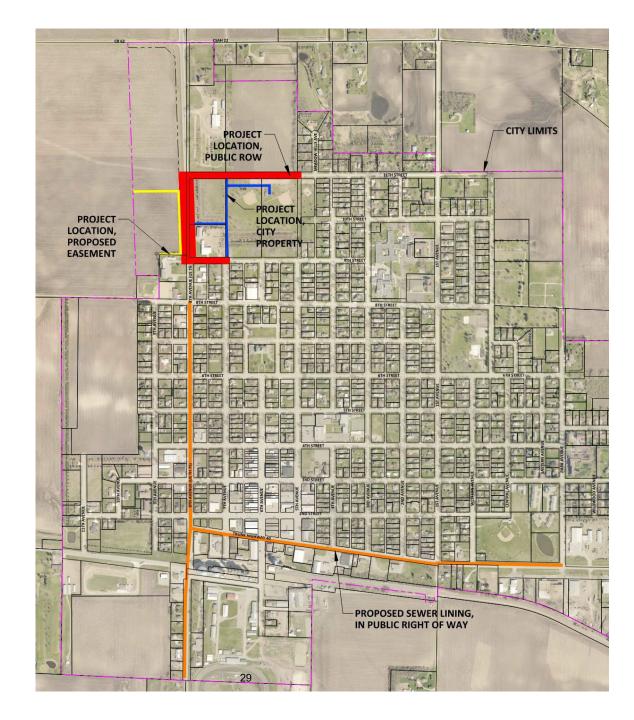

4965.58  | 3,584.81  | 8.66%      | 54,044.20  | 29,541.83  | 6.78       |



## **2023 Infrastructure Improvements**

Improvement Hearing Presentation City of Madison, MN

Presented by Kent Louwagie, P.E. Bolton & Menk, Inc. December 4, 2022



## **Items to be Presented**

- Need for Project
- Project Area
- Existing Conditions
- Proposed Improvements
- Funding Sources
- Estimated Costs
- Assessments
- Schedule

# **Need for Project**

- No city utilities exist in NW portion of the city
  - Properties have requested access to city utilities
  - Existing sewer is shallow, creating issues
- Sanitary sewer mains along TH 75 and TH 40
  - All except 4 blocks are clay pipe sewer mains
  - Most manholes are brick
  - Televised in 2021
  - Sewer system in poor condition



# **Project Area**



Bolton-Menk.com

# **Existing Conditions – NW Project Area**

- Sewer dead-ends
  - On TH 75 (8<sup>th</sup> Avenue) at 8<sup>th</sup> Street: 8" clay, flows south
  - On 11<sup>th</sup> Street at Meadow Hills Avenue: 8" PVC, flows east
  - Lift station at 9<sup>th</sup> Street & 7<sup>th</sup> Avenue
- Water dead-ends
  - On TH 75 (8<sup>th</sup> Avenue) at 9<sup>th</sup> Street: 6" PVC
  - On 11<sup>th</sup> Street west of Meadow Hills Avenue: 8" PVC
  - At 9<sup>th</sup> Street & 7<sup>th</sup> Avenue intersection: 8" PVC

# **Existing Conditions – NW Project Area**

- Minimal storm sewer, across ballfield to TH 75 ditch
- 11<sup>th</sup> Street pavement ~18' wide rural section



## **Existing Conditions – NW Project Area**



Bolton-Menk.com

# **Existing Conditions – Trunk Hwy Sewe