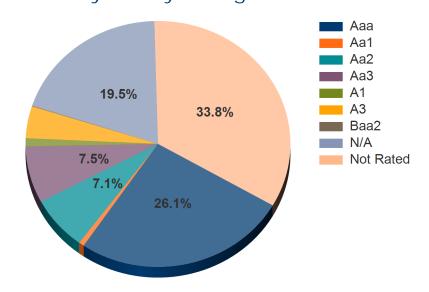

# Weighted Averages

| Average Yield    | 2.70      |
|------------------|-----------|
| Average Maturity | 1.42      |
| Average Coupon   | 2.50      |
| Average Duration | 2.92      |
| Average Moody    | Aa2       |
| Average S&P      | AA        |
| Average Fitch    | Not Rated |
|                  |           |