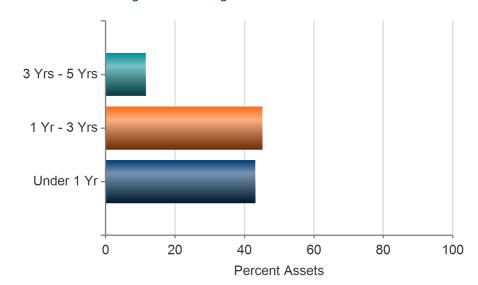

# Distribution by Maturity

| Maturity      | Number | Market Value |      | Average<br>YTM |        | Average<br>Duration |
|---------------|--------|--------------|------|----------------|--------|---------------------|
| Under 1 Yr    | 23     | 1,966,915.06 | 43.2 | 3.2            | 2.253% | 2.1                 |
| 1 Yr - 3 Yrs  | 12     | 2,059,479.37 | 45.2 | 2.2            | 2.666% | 3.3                 |
| 3 Yrs - 5 Yrs | 4      | 528,243.97   | 11.6 | 2.5            | 2.787% | 4.6                 |