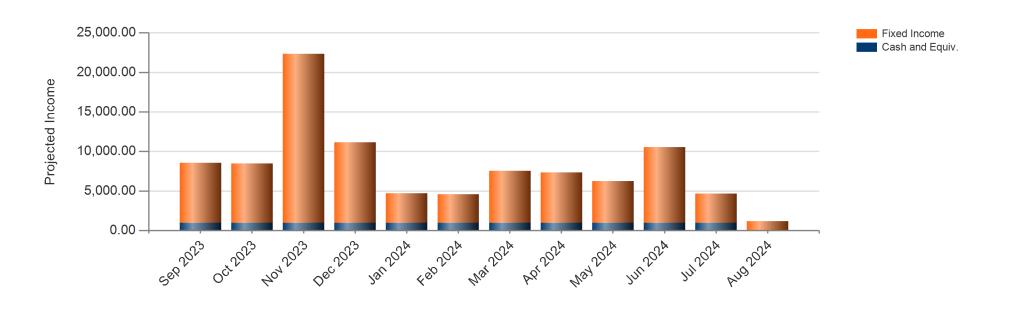

# Distribution by Moody Rating

|                               | Sep 2023  | Oct 2023 | Nov 2023  | Dec 2023  | Jan 2024 | Feb 2024 | Mar 2024 | Apr 2024 | May 2024 | Jun 2024  | Jul 2024 | Aug 2024 |
|-------------------------------|-----------|----------|-----------|-----------|----------|----------|----------|----------|----------|-----------|----------|----------|
| Cash and Equiv.               | 962.95    | 962.95   | 962.95    | 962.95    | 962.95   | 962.95   | 962.95   | 962.95   | 962.95   | 962.95    | 962.95   | 0.00     |
| CASH AND EQUIVALENTS (USD)    | 962.95    | 962.95   | 962.95    | 962.95    | 962.95   | 962.95   | 962.95   | 962.95   | 962.95   | 962.95    | 962.95   | 0.00     |
| Fixed Income                  | 7,598.01  | 7,492.07 | 21,367.51 | 10,191.58 | 3,740.15 | 3,621.74 | 6,592.22 | 6,372.44 | 5,277.67 | 9,586.27  | 3,695.45 | 1,179.53 |
| MUNICIPAL BONDS (USD)         | 400.00    | 5,789.40 | 11,851.60 | 2,352.75  | 2,354.66 | 2,000.00 | 0.00     | 4,625.08 | 3,127.85 | 1,702.75  | 2,354.66 | 0.00     |
| GOVERNMENT BONDS (USD)        | 0.00      | 361.88   | 0.00      | 0.00      | 0.00     | 236.25   | 0.00     | 361.88   | 0.00     | 0.00      | 0.00     | 0.00     |
| CERTIFICATES OF DEPOSIT (USD) | 3,086.13  | 1,340.79 | 2,203.41  | 7,482.58  | 1,385.49 | 1,385.49 | 2,480.35 | 1,385.49 | 2,149.82 | 7,527.27  | 1,340.79 | 1,179.53 |
| GOVERNMENT AGENCIES (USD)     | 4,111.88  | 0.00     | 7,312.50  | 356.25    | 0.00     | 0.00     | 4,111.88 | 0.00     | 0.00     | 356.25    | 0.00     | 0.00     |
| Total                         | 8,560.96  | 8,455.02 | 22,330.46 | 11,154.53 | 4,703.10 | 4,584.69 | 7,555.17 | 7,335.39 | 6,240.62 | 10,549.22 | 4,658.41 | 1,179.53 |
| Grand Total                   | 97,307.09 |          |           |           |          |          |          |          |          |           |          |          |