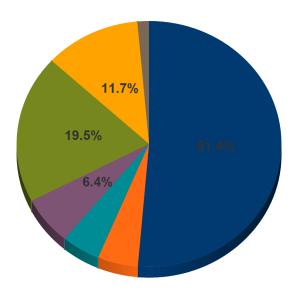

| Security Type                 | Market Value | % Fixed<br>Income | % Assets |
|-------------------------------|--------------|-------------------|----------|
| MUNICIPAL BONDS (USD)         | 2,338,956.16 | 51.4              | 50.5     |
| GOVERNMENT BONDS (USD)        | 223,859.18   | 4.9               | 4.8      |
| CMO (USD)                     | 214,781.77   | 4.7               | 4.6      |
| TREASURY BILLS (USD)          | 289,431.81   | 6.4               | 6.2      |
| CERTIFICATES OF DEPOSIT (USD) | 888,530.68   | 19.5              | 19.2     |
| GOVERNMENT AGENCIES (USD)     | 534,747.69   | 11.7              | 11.5     |
| MUNICIPAL BONDS - ZERO CPN    | 64,331.10    | 1.4               | 1.4      |
| Fixed Income Total            | 4,554,638.40 | 100.0             | 98.3     |