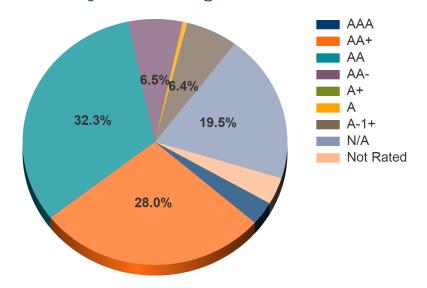

# Weighted Averages

| Average Yield    | 2.70      |
|------------------|-----------|
| Average Maturity | 1.42      |
| Average Coupon   | 2.50      |
| Average Duration | 2.92      |
| Average Moody    | Aa2       |
| Average S&P      | AA        |
| Average Fitch    | Not Rated |
|                  |           |