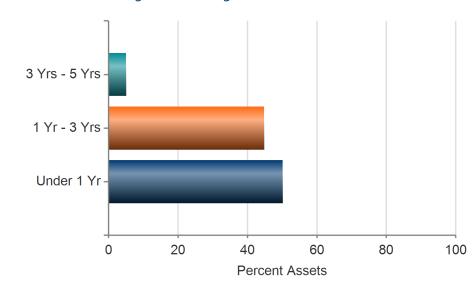

RTIFICATES OF DEPOSIT (USD) | 829,114.89   | 22.0              | 21.9     |
| GOVERNMENT AGENCIES (USD)     | 239,663.82   | 6.3               | 6.3      |
| Fixed Income Total            | 3,775,417.24 | 100.0             | 99.8     |

## Distribution by Maturity

|               |        |              | % FI     | Average | Average | Average  |
|---------------|--------|--------------|----------|---------|---------|----------|
| Maturity      | Number | Market Value | Holdings | YTM     | Coupon  | Duration |
| Under 1 Yr    | 8      | 1,894,119.46 | 50.2     | 3.3     | 1.327%  | 2.1      |
| 1 Yr - 3 Yrs  | 11     | 1,690,662.78 | 44.8     | 1.8     | 2.442%  | 3.7      |
| 3 Yrs - 5 Yrs | 2      | 190,635.00   | 5.0      | 4.6     | 4.517%  | 4.4      |

## Distribution by Maturity



## Distribution by S&P Rating



## Distribution by Moody Rating





|           |                                     |                                            | Cash and Equiv. |
|-----------|-------------------------------------|--------------------------------------------|-----------------|
| a         | 8,000.00                            |                                            |                 |
| d Income  | 6,000.00                            |                                            |                 |
| ecte      | 4,000.00                            |                                            |                 |
| Projected | 2,000.00                            |                                            |                 |
|           | Esp Joya Nai Joya Bai Jo