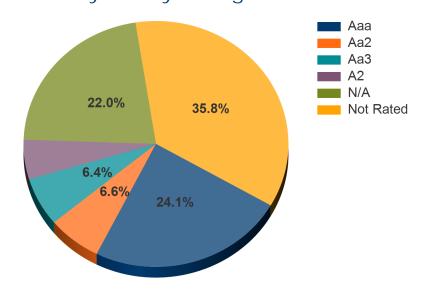

9     |
| GOVERNMENT AGENCIES (USD)     | 239,663.82   | 6.3               | 6.3      |
| Fixed Income Total            | 3,775,417.24 | 100.0             | 99.8     |

## Distribution by Maturity

|               |        |              | % FI     | Average | Average | Average  |
|---------------|--------|--------------|----------|---------|---------|----------|
| Maturity      | Number | Market Value | Holdings | YTM     | Coupon  | Duration |
| Under 1 Yr    | 8      | 1,894,119.46 | 50.2     | 3.3     | 1.327%  | 2.1      |
| 1 Yr - 3 Yrs  | 11     | 1,690,662.78 | 44.8     | 1.8     | 2.442%  | 3.7      |
| 3 Yrs - 5 Yrs | 2      | 190,635.00   | 5.0      | 4.6     | 4.517%  | 4.4      |

## Distribution by Maturity



## Distribution by S&P Rating



## Distribution by Moody Rating





|           |                                     |                                            | Cash and Equiv. |
|-----------|-------------------------------------|--------------------------------------------|-----------------|
| a         | 8,000.00                            |                                            |                 |
| d Income  | 6,000.00                            |                                            |                 |
| ecte      | 4,000.00                            |                                            |                 |
| Projected | 2,000.00                            |                                            |                 |
|           | Esp Joya Nai Joya Bai Joya Nay Joya | 7074 MIJOLY MAJOLY SES JOLY OCTOLY MONJOLY | 2024 San