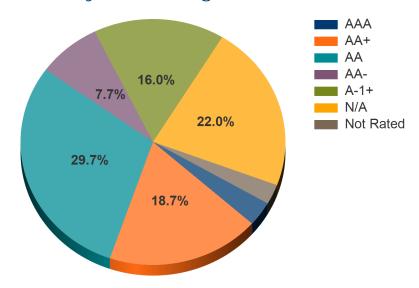

,114.89   | 22.0              | 21.9     |
| GOVERNMENT AGENCIES (USD)     | 239,663.82   | 6.3               | 6.3      |
| Fixed Income Total            | 3,775,417.24 | 100.0             | 99.8     |

## Distribution by Maturity

|               |        |              | % FI     | Average | Average | Average  |
|---------------|--------|--------------|----------|---------|---------|----------|
| Maturity      | Number | Market Value | Holdings | YTM     | Coupon  | Duration |
| Under 1 Yr    | 8      | 1,894,119.46 | 50.2     | 3.3     | 1.327%  | 2.1      |
| 1 Yr - 3 Yrs  | 11     | 1,690,662.78 | 44.8     | 1.8     | 2.442%  | 3.7      |
| 3 Yrs - 5 Yrs | 2      | 190,635.00   | 5.0      | 4.6     | 4.517%  | 4.4      |

## Distribution by Maturity



## Distribution by S&P Rating



## Distribution by Moody Rating





|           |                                     |                                            | Cash and Equiv. |
|-----------|-------------------------------------|--------------------------------------------|-----------------|
| a         | 8,000.00                            |                                            |                 |
| d Income  | 6,000.00                            |                                            |                 |
| ecte      | 4,000.00                            |                                            |                 |
| Projected | 2,000.00                            |                                            |                 |
|           | Esp Joya Nai Joya Bai Joya Nay Joya | 7074 MIJOLY MAJOLY