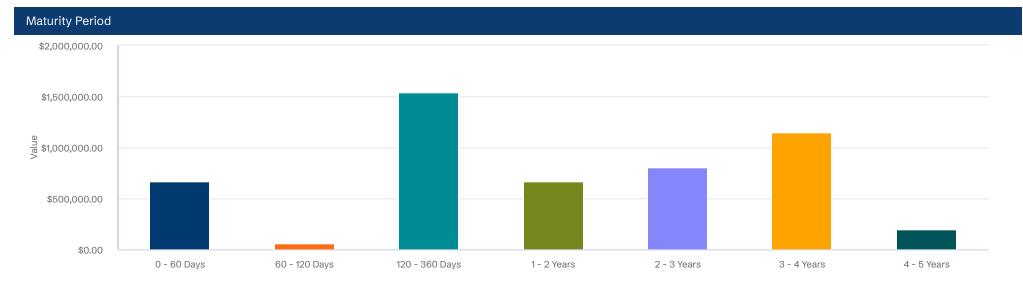

## **Holdings Report**

Account: City of Madison

**City of Madison - General Fund** 

Period: 2/28/2025

| Security                                                                                       | Security Type     | Cusip     | Maturity   | Quantity   | Cost         | Market       | Accrued    | YTM    | Moody's |
|------------------------------------------------------------------------------------------------|-------------------|-----------|------------|------------|--------------|--------------|------------|--------|---------|
|                                                                                                |                   |           | Date       |            |              | Value        | Interest   | Market |         |
| Bond                                                                                           |                   |           |            |            |              |              |            |        |         |
| Gardena CA Pension Oblig 1.70% 4/1/2025                                                        | Municipal Bond    | 36xxxxAE1 | 4/1/2025   | 150,000.00 | \$150,009.67 | \$149,680.50 | \$1,063.75 | 2.13 % | N/A     |
| US Treas Bills 0.00% 4/1/2025                                                                  | Treasury Bond     | 91xxxxNT0 | 4/1/2025   | 517,000.00 | \$514,146.55 | \$515,231.86 | \$0.00     | 2.08 % | N/A     |
| Goldman Sachs Bank USA New York NY CD<br>2.95% 5/6/2025                                        | CD                | 38xxxxSZ5 | 5/6/2025   | 55,000.00  | \$57,752.37  | \$54,852.05  | \$511.20   | 3.50 % | N/A     |
| Florida St Brd Admin Fin Corp Rev Taxable<br>1.26% 7/1/2025                                    | Municipal Bond    | 34xxxxAD6 | 7/1/2025   | 254,000.00 | \$257,781.98 | \$251,419.36 | \$532.55   | 3.32 % | Aa2     |
| Greenstate Credit 5.60% 8/4/2025                                                               | CD                | 39xxxxEH7 | 8/4/2025   | 248,000.00 | \$247,886.00 | \$249,428.48 | \$951.23   | 4.43 % | N/A     |
| Hawaii St 0.852% 10/1/2025                                                                     | Municipal Bond    | 41xxxxZL3 | 10/1/2025  | 20,000.00  | \$20,083.10  | \$19,613.40  | \$71.00    | 2.83 % | Aa2     |
| FHLMC                                                                                          | Principal Paydown | 31xxxxLE8 | 10/25/2025 | 228,000.00 | \$241,319.50 | \$225,004.08 | \$102.60   | 4.71 % | N/A     |
| North Dakota Pub Fin Auth 1.39% 12/1/2025                                                      | Municipal Bond    | 65xxxxWC5 | 12/1/2025  | 245,000.00 | \$245,895.70 | \$239,957.90 | \$851.38   | 3.50 % | Aa2     |
| Lake Cnty Ill Sch Dist No 056 Gurnee<br>Taxable Go Ref Bds 2020 A 0.85% 1/1/2026               | Municipal Bond    | 50xxxxGH2 | 1/1/2026   | 285,000.00 | \$273,565.80 | \$277,028.55 | \$403.75   | 3.73 % | N/A     |
| Msd Southwest Allen Cnty Ind Taxable Go<br>Bds 2024 B 4.83% 1/15/2026                          | Municipal Bond    | 55xxxxCH8 | 1/15/2026  | 155,000.00 | \$155,010.00 | \$155,847.85 | \$6,363.53 | 4.27 % | N/A     |
| Brownsville TX ISD 4.00% 2/15/2026                                                             | Municipal Bond    | 11xxxxH35 | 2/15/2026  | 100,000.00 | \$112,249.53 | \$99,736.00  | \$177.78   | 4.27 % | Aaa     |
| FHLB Ser 65-2026 0.75% 6/12/2026                                                               | Agency Bond       | 31xxxxFS6 | 6/12/2026  | 95,000.00  | \$95,131.84  | \$91,090.75  | \$156.35   | 3.59 % | Aaa     |
| Toyota Finl Svgs Bk Hend Nv 0.95% 9/2/<br>2026                                                 | CD                | 89xxxxLL3 | 9/2/2026   | 250,000.00 | \$249,015.00 | \$238,050.00 | \$1,171.23 | 3.44 % | N/A     |
| Texas St 3.419% 10/1/2026                                                                      | Municipal Bond    | 88xxxxGX9 | 10/1/2026  | 125,000.00 | \$134,253.70 | \$123,750.00 | \$1,780.73 | 3.94 % | Aaa     |
| Indiana St Hsg & Cmnty Dev Auth Single<br>Family Rev Taxable Mtg Bds 2024 4.674% 1/<br>1/2027  | Municipal Bond    | 45xxxxU41 | 1/1/2027   | 150,000.00 | \$150,105.00 | \$150,951.00 | \$1,168.50 | 4.34 % | Aaa     |
| US Treasury Note 1.125% 2/28/2027                                                              | Treasury Bond     | 91xxxxZB9 | 2/28/2027  | 42,000.00  | \$40,671.33  | \$39,711.42  | \$1.28     | 3.99 % | Aaa     |
| Los Angeles Calif Cmnty College Dist 2022<br>Election Taxable Go Bds B 4.78% 8/1/2027          | Municipal Bond    | 54xxxxE57 | 8/1/2027   | 175,000.00 | \$176,557.00 | \$176,083.25 | \$697.08   | 4.52 % | Aaa     |
| Blaine MN Taxable Go Temp 4.35% 8/1/<br>2027                                                   | Municipal Bond    | 09xxxxMJ2 | 8/1/2027   | 470,000.00 | \$470,010.00 | \$471,945.80 | \$4,486.54 | 4.17 % | N/A     |
| Missouri St Dev Fin Brd Rev Taxable Ref<br>Bds St Louis Cardinals Ballpark 1.30% 11/1/<br>2027 | Municipal Bond    | 60xxxxCD7 | 11/1/2027  | 100,000.00 | \$88,389.00  | \$91,971.00  | \$433.33   | 4.18 % | N/A     |
| Dwight IL 1.70% 12/1/2027                                                                      | Municipal Bond    | 26xxxxFK4 | 12/1/2027  | 50,000.00  | \$44,739.00  | \$46,508.50  | \$212.50   | 4.20 % | N/A     |
| Skokie IL 2.037% 12/1/2027                                                                     | Municipal Bond    | 83xxxxUM1 | 12/1/2027  | 10,000.00  | \$9,068.50   | \$9,417.70   | \$50.93    | 4.12 % | N/A     |
| Hillsboro OR Economic Dev Council Tax<br>Increment Rev                                         | Municipal Bond    | 43xxxxAD2 | 6/1/2028   | 500,000.00 | \$504,135.00 | \$505,430.00 | \$6,297.50 | 4.70 % | A1      |
| Virginia State HSG Dev 4.34% 10/1/2028                                                         | Municipal Bond    | 92xxxxTU8 | 10/1/2028  | 150,000.00 | \$149,250.00 | \$150,414.00 | \$2,170.00 | 4.26 % | Aa1     |

| Security                                                                                           | Security Type            | Cusip     | Maturity<br>Date | Quantity     | Cost           | Market<br>Value | Accrued<br>Interest | YTM<br>Market | Moody's |
|----------------------------------------------------------------------------------------------------|--------------------------|-----------|------------------|--------------|----------------|-----------------|---------------------|---------------|---------|
| Bond                                                                                               |                          |           |                  |              |                |                 |                     |               |         |
| Madison Cnty Ill Cmnty Unit Sch Dist No<br>009 Granite City Taxable Go Bds 2024<br>4.80% 12/1/2028 | Municipal Bond           | 55xxxxGB0 | 12/1/2028        | 350,000.00   | \$350,010.00   | \$353,962.00    | \$4,200.00          | 4.49 %        | N/A     |
| Virginia St Hsg Dev Auth Comwlth Mtg<br>Taxable Bds 2025 A 4.698% 1/1/2029                         | Municipal Bond           | 92xxxxGT3 | 1/1/2029         | 150,000.00   | \$150,010.00   | \$152,001.00    | \$234.90            | 4.33 %        | Aaa     |
| Colorado Hsg & Fin Auth Taxable Single<br>Family Mtg Class I Bds 2025D-1 4.654% 5/1/<br>2029       | Municipal Bond           | 19xxxxVK5 | 5/1/2029         | 200,000.00   | \$200,010.00   | \$201,982.00    | \$129.28            | 4.41%         | Aaa     |
| Bond Total:                                                                                        |                          |           |                  | 5,074,000.00 | \$5,087,055.57 | \$5,041,068.45  | \$34,218.92         |               | Aa1     |
| Money Market                                                                                       |                          |           |                  |              |                |                 |                     |               |         |
| Pershing Money Market                                                                              | Money Market-<br>Taxable | PERSHCASH |                  | 4,846.26     | N/A            | \$4,846.26      | \$0.00              | N/A           | Aaa     |
| US Dollars                                                                                         | Cash                     | USD999997 |                  | 236.25       | N/A            | \$236.25        | \$0.00              | N/A           | N/A     |
| Money Market Total:                                                                                |                          |           |                  | 5,082.51     | N/A            | \$5,082.51      | \$0.00              |               | Aaa     |
| Total:                                                                                             |                          |           |                  | 5,079,082.51 |                | \$5,046,150.96  | \$34,218.92         |               | Aa1     |