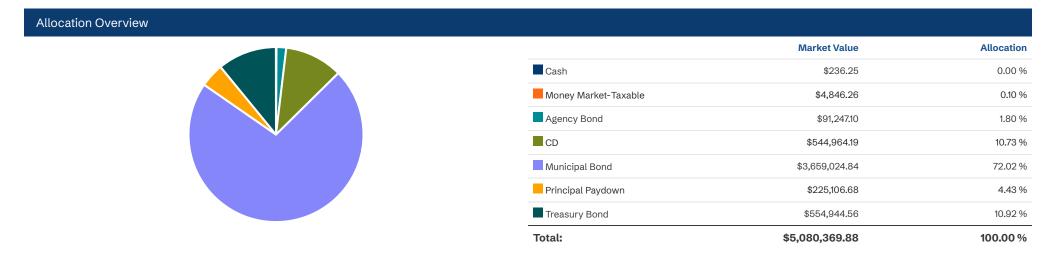

## **Holdings Report**

Account: City of Madison

**City of Madison - General Fund** 

Period: 2/28/2025

| Security                                                                                       | Security Type     | Cusip     | Maturity   | Quantity   | Cost         | Market       | Accrued    | YTM    | Moody's |
|------------------------------------------------------------------------------------------------|-------------------|-----------|------------|------------|--------------|--------------|------------|--------|---------|
|                                                                                                |                   |           | Date       |            |              | Value        | Interest   | Market |         |
| Bond                                                                                           |                   |           |            |            |              |              |            |        |         |
| Gardena CA Pension Oblig 1.70% 4/1/2025                                                        | Municipal Bond    | 36xxxxAE1 | 4/1/2025   | 150,000.00 | \$150,009.67 | \$149,680.50 | \$1,063.75 | 2.13 % | N/A     |
| US Treas Bills 0.00% 4/1/2025                                                                  | Treasury Bond     | 91xxxxNT0 | 4/1/2025   | 517,000.00 | \$514,146.55 | \$515,231.86 | \$0.00     | 2.08 % | N/A     |
| Goldman Sachs Bank USA New York NY CD<br>2.95% 5/6/2025                                        | CD                | 38xxxxSZ5 | 5/6/2025   | 55,000.00  | \$57,752.37  | \$54,852.05  | \$511.20   | 3.50 % | N/A     |
| Florida St Brd Admin Fin Corp Rev Taxable<br>1.26% 7/1/2025                                    | Municipal Bond    | 34xxxxAD6 | 7/1/2025   | 254,000.00 | \$257,781.98 | \$251,419.36 | \$532.55   | 3.32 % | Aa2     |
| Greenstate Credit 5.60% 8/4/2025                                                               | CD                | 39xxxxEH7 | 8/4/2025   | 248,000.00 | \$247,886.00 | \$249,428.48 | \$951.23   | 4.43 % | N/A     |
| Hawaii St 0.852% 10/1/2025                                                                     | Municipal Bond    | 41xxxxZL3 | 10/1/2025  | 20,000.00  | \$20,083.10  | \$19,613.40  | \$71.00    | 2.83 % | Aa2     |
| FHLMC                                                                                          | Principal Paydown | 31xxxxLE8 | 10/25/2025 | 228,000.00 | \$241,319.50 | \$225,004.08 | \$102.60   | 4.71 % | N/A     |
| North Dakota Pub Fin Auth 1.39% 12/1/2025                                                      | Municipal Bond    | 65xxxxWC5 | 12/1/2025  | 245,000.00 | \$245,895.70 | \$239,957.90 | \$851.38   | 3.50 % | Aa2     |
| Lake Cnty Ill Sch Dist No 056 Gurnee<br>Taxable Go Ref Bds 2020 A 0.85% 1/1/2026               | Municipal Bond    | 50xxxxGH2 | 1/1/2026   | 285,000.00 | \$273,565.80 | \$277,028.55 | \$403.75   | 3.73 % | N/A     |
| Msd Southwest Allen Cnty Ind Taxable Go<br>Bds 2024 B 4.83% 1/15/2026                          | Municipal Bond    | 55xxxxCH8 | 1/15/2026  | 155,000.00 | \$155,010.00 | \$155,847.85 | \$6,363.53 | 4.27 % | N/A     |
| Brownsville TX ISD 4.00% 2/15/2026                                                             | Municipal Bond    | 11xxxxH35 | 2/15/2026  | 100,000.00 | \$112,249.53 | \$99,736.00  | \$177.78   | 4.27 % | Aaa     |
| FHLB Ser 65-2026 0.75% 6/12/2026                                                               | Agency Bond       | 31xxxxFS6 | 6/12/2026  | 95,000.00  | \$95,131.84  | \$91,090.75  | \$156.35   | 3.59 % | Aaa     |
| Toyota Finl Svgs Bk Hend Nv 0.95% 9/2/<br>2026                                                 | CD                | 89xxxxLL3 | 9/2/2026   | 250,000.00 | \$249,015.00 | \$238,050.00 | \$1,171.23 | 3.44 % | N/A     |
| Texas St 3.419% 10/1/2026                                                                      | Municipal Bond    | 88xxxxGX9 | 10/1/2026  | 125,000.00 | \$134,253.70 | \$123,750.00 | \$1,780.73 | 3.94 % | Aaa     |
| Indiana St Hsg & Cmnty Dev Auth Single<br>Family Rev Taxable Mtg Bds 2024 4.674% 1/<br>1/2027  | Municipal Bond    | 45xxxxU41 | 1/1/2027   | 150,000.00 | \$150,105.00 | \$150,951.00 | \$1,168.50 | 4.34 % | Aaa     |
| US Treasury Note 1.125% 2/28/2027                                                              | Treasury Bond     | 91xxxxZB9 | 2/28/2027  | 42,000.00  | \$40,671.33  | \$39,711.42  | \$1.28     | 3.99 % | Aaa     |
| Los Angeles Calif Cmnty College Dist 2022<br>Election Taxable Go Bds B 4.78% 8/1/2027          | Municipal Bond    | 54xxxxE57 | 8/1/2027   | 175,000.00 | \$176,557.00 | \$176,083.25 | \$697.08   | 4.52 % | Aaa     |
| Blaine MN Taxable Go Temp 4.35% 8/1/<br>2027                                                   | Municipal Bond    | 09xxxxMJ2 | 8/1/2027   | 470,000.00 | \$470,010.00 | \$471,945.80 | \$4,486.54 | 4.17 % | N/A     |
| Missouri St Dev Fin Brd Rev Taxable Ref<br>Bds St Louis Cardinals Ballpark 1.30% 11/1/<br>2027 | Municipal Bond    | 60xxxxCD7 | 11/1/2027  | 100,000.00 | \$88,389.00  | \$91,971.00  | \$433.33   | 4.18 % | N/A     |
| Dwight IL 1.70% 12/1/2027                                                                      | Municipal Bond    | 26xxxxFK4 | 12/1/2027  | 50,000.00  | \$44,739.00  | \$46,508.50  | \$212.50   | 4.20 % | N/A     |
| Skokie IL 2.037% 12/1/2027                                                                     | Municipal Bond    | 83xxxxUM1 | 12/1/2027  | 10,000.00  | \$9,068.50   | \$9,417.70   | \$50.93    | 4.12 % | N/A     |
| Hillsboro OR Economic Dev Council Tax<br>Increment Rev                                         | Municipal Bond    | 43xxxxAD2 | 6/1/2028   | 500,000.00 | \$504,135.00 | \$505,430.00 | \$6,297.50 | 4.70 % | A1      |
| Virginia State HSG Dev 4.34% 10/1/2028                                                         | Municipal Bond    | 92xxxxTU8 | 10/1/2028  | 150,000.00 | \$149,250.00 | \$150,414.00 | \$2,170.00 | 4.26 % | Aa1     |

| Security                                                                                           | Security Type            | Cusip     | Maturity<br>Date | Quantity     | Cost           | Market<br>Value | Accrued<br>Interest | YTM<br>Market | Moody's |
|----------------------------------------------------------------------------------------------------|--------------------------|-----------|------------------|--------------|----------------|-----------------|---------------------|---------------|---------|
| Bond                                                                                               |                          |           |                  |              |                |                 |                     |               |         |
| Madison Cnty Ill Cmnty Unit Sch Dist No<br>009 Granite City Taxable Go Bds 2024<br>4.80% 12/1/2028 | Municipal Bond           | 55xxxxGB0 | 12/1/2028        | 350,000.00   | \$350,010.00   | \$353,962.00    | \$4,200.00          | 4.49 %        | N/A     |
| Virginia St Hsg Dev Auth Comwlth Mtg<br>Taxable Bds 2025 A 4.698% 1/1/2029                         | Municipal Bond           | 92xxxxGT3 | 1/1/2029         | 150,000.00   | \$150,010.00   | \$152,001.00    | \$234.90            | 4.33 %        | Aaa     |
| Colorado Hsg & Fin Auth Taxable Single<br>Family Mtg Class I Bds 2025D-1 4.654% 5/1/<br>2029       | Municipal Bond           | 19xxxxVK5 | 5/1/2029         | 200,000.00   | \$200,010.00   | \$201,982.00    | \$129.28            | 4.41%         | Aaa     |
| Bond Total:                                                                                        |                          |           |                  | 5,074,000.00 | \$5,087,055.57 | \$5,041,068.45  | \$34,218.92         |               | Aa1     |
| Money Market                                                                                       |                          |           |                  |              |                |                 |                     |               |         |
| Pershing Money Market                                                                              | Money Market-<br>Taxable | PERSHCASH |                  | 4,846.26     | N/A            | \$4,846.26      | \$0.00              | N/A           | Aaa     |
| US Dollars                                                                                         | Cash                     | USD999997 |                  | 236.25       | N/A            | \$236.25        | \$0.00              | N/A           | N/A     |
| Money Market Total:                                                                                |                          |           |                  | 5,082.51     | N/A            | \$5,082.51      | \$0.00              |               | Aaa     |
| Total:                                                                                             |                          |           |                  | 5,079,082.51 |                | \$5,046,150.96  | \$34,218.92         |               | Aa1     |