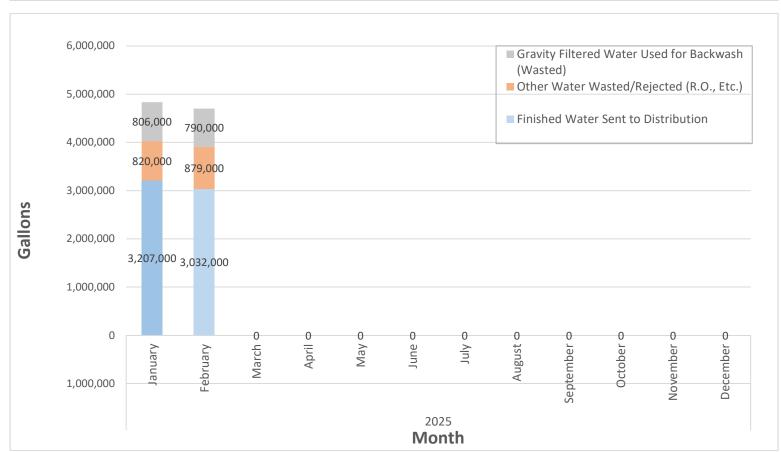

|             | \$<br>-        |                     |       |
| XXX Cleaner XXX X XX                    | gal.   | -              | -            | \$ | -        | \$  | -           | \$<br>-        |                     |       |
| Additional Chemicals/Products (or new): |        |                |              |    |          |     |             |                |                     |       |
|                                         |        |                |              |    |          |     |             |                |                     |       |
|                                         |        |                | 12           |    |          |     |             |                |                     |       |

## City of Madison Well Gallons Pumped and Use 2024 and 2025





## Madison Ambulance Service February 25th, 2025

Call to Order: 6:41PM

**Attendance: Attendance Taken** 

**Approval of the Last Meeting Minutes:** 

**Treasurer Report: Discussed** 

**Training Officers Report**: Brittany working on renewal with Ashley, Peter, Heather, Marissa, Scott and Dan. All to recertify by March 31, 2025. Brittany contacted SWEMS for 3 trainings for the future months.

**Run Review:** If there are any issues with documentation due to Elite or computer error try to get patient and receiving facility signature and they can be uploaded into the report after the fact. Two EMTs can sign off as well if the patient does not sign.

#### **Old Business:**

- Policy-Dan has a binder of policies for review. Review prior to the March 2025 meeting.
- New EMT's-1prospective E