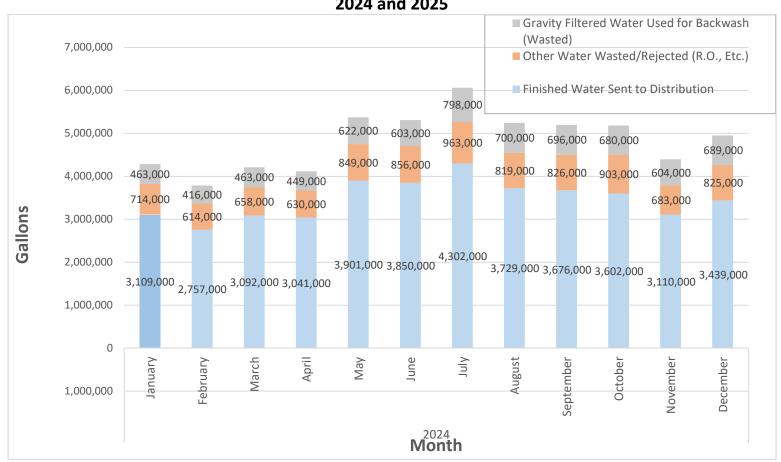

|             | \$<br>-        |                     |       |
| XXX Cleaner XXX X XX                    | gal.   | -              | -            | \$ | -        | \$  | -           | \$<br>-        |                     |       |
| Additional Chemicals/Products (or new): |        |                |              |    |          |     |             |                |                     |       |
|                                         |        |                |              |    |          |     |             |                |                     |       |
|                                         |        |                | 12           |    |          |     |             |                |                     |       |

## City of Madison Well Gallons Pumped and Use 2024 and 2025





## Madison Ambulance Service February 25th, 2025

Call to Order: 6:41PM

**Attendance: Attendance Taken** 

**Approval of the Last Meeting Minutes:** 

**Treasurer Report: Discussed** 

**Training Officers Report**: Brittany working on renewal with Ashley, Peter, Heather, Marissa, Scott and Dan. All to recertify by March 31, 2025. Brittany contacted SWEMS for 3 trainings for the future months.

**Run Review:** If there are any issues with documentation due to Elite or computer error try to get patient and receiving facility signature and they can be uploaded into the report after the fact. Two EMTs can sign off as well if the patient does not sign.

#### **Old Business:**

- Policy-Dan has a binder of policies for review. Review prior to the March 2025 meeting.
- New EMT's-1prospective